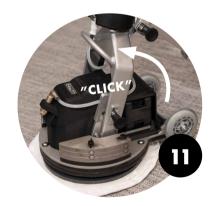

Remove tank and fill. Reinsert tank and hose.

Pull latch to loosen body.

Lean Sign backward and remove pad.

Remove battery by pressing latch.

Charge battery when not in use.