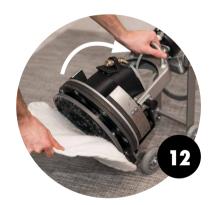

buttons. Start cleaning.

Insert battery firmly.

Lean Sign backward, put pad in front.

• OK • High friction Battery level

Push release button to remove hose.

Lean Sign forward, fit pad.

After use, put body in upright position.

Remove tank and fill. Reinsert tank and hose.

Pull latch to loosen body.

Lean Sign backward and remove pad.

Remove battery by pressing latch.

Charge battery when not in use.