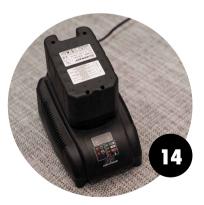

## How to Sign your Bolon floor

A quick guide on how to clean your Bolon floor, with Sign.

First time use? Fully charge the battery.

Pull latch and fold down support wheels.

On/off (left) and spray (right)

Remove tank and fill. Reinsert tank and hose.

Pull latch to loosen body.

Lean Sign backward and remove pad.

Remove battery by pressing latch.

Charge battery when not in use.