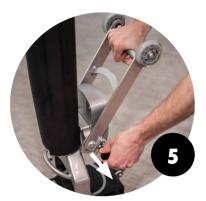

buttons. Start cleaning.

Insert battery firmly.

Lean Sign backward, put pad in front.

• OK • High friction Battery level

Push release button to remove hose.

Lean Sign forward, fit pad.

After use, put body in upright position.