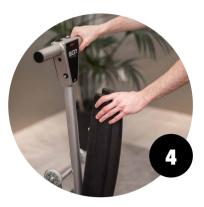

## How to Sign your Bolon floor

A quick guide on how to clean your Bolon floor, with Sign.

First time use? Fully charge the battery.

Pull latch and fold down support wheels.

On/off (left) and spray (right)