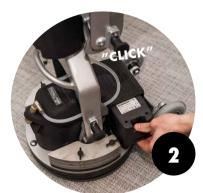

buttons. Start cleaning.

Insert battery firmly.

Lean Sign backward, put pad in front.

• OK • High friction Battery level

Push release button to remove hose.

Lean Sign forward, fit pad.

After use, put body in upright position.

Remove tank and fill. Reinsert tank and hose.

Pull latch to loosen body.

Lean Sign backward and remove pad.

Remove battery by pressing latch.

Charge battery when not in use.