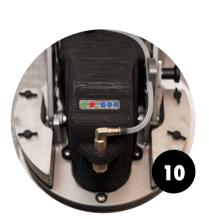

## How to Sign your Bolon floor

A quick guide on how to clean your Bolon floor, with Sign.

First time use? Fully charge the battery.

Pull latch and fold down support wheels.

On/off (left) and spray (right)

buttons. Start cleaning.

Insert battery firmly.

Lean Sign backward, put pad in front.

• OK • High friction Battery level

Push release button to remove hose.

Lean Sign forward, fit pad.

After use, put body in upright position.