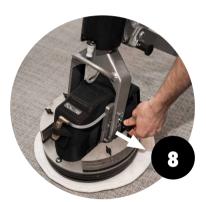

buttons. Start cleaning.

Insert battery firmly.

Lean Sign backward, put pad in front.

• OK • High friction Battery level

Push release button to remove hose.

Lean Sign forward, fit pad.

After use, put body in upright position.