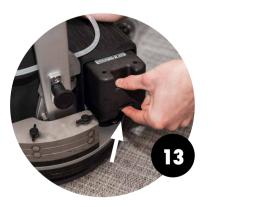

Remove tank and fill. Reinsert tank and hose.

Pull latch to loosen body.

Lean Sign backward and remove pad.

Remove battery by pressing latch.

Charge battery when not in use.