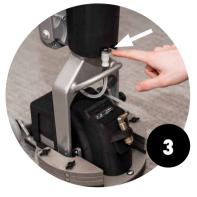

Remove tank and fill. Reinsert tank and hose.

Pull latch to loosen body.

Lean Sign backward and remove pad.

Remove battery by pressing latch.

Charge battery when not in use.