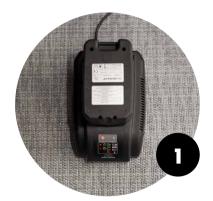

## How to Sign your Bolon floor

A quick guide on how to clean your Bolon floor, with Sign.

First time use? Fully charge the battery.

Pull latch and fold down support wheels.

On/off (left) and spray (right)

buttons. Start cleaning.

Insert battery firmly.

Lean Sign backward, put pad in front.

• OK • High friction Battery level

Push release button to remove hose.

Lean Sign forward, fit pad.

After use, put body in upright position.