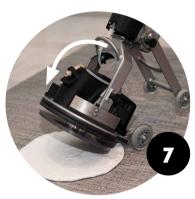

buttons. Start cleaning.

Insert battery firmly.

Lean Sign backward, put pad in front.

• OK • High friction Battery level

Push release button to remove hose.

Lean Sign forward, fit pad.

After use, put body in upright position.

Remove tank and fill. Reinsert tank and hose.

Pull latch to loosen body.

Lean Sign backward and remove pad.

Remove battery by pressing latch.

Charge battery when not in use.