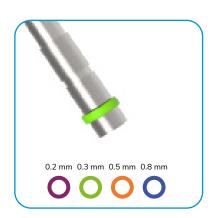

#### Fine tuned nozzles

Multiple nozzles provide fine tuned coverage.

For objects that are fragile (papers, displays, keyboards etc.) use the **purple finest** nozzle.
For indoor applications, use the **green fine mist** nozzle.
For food preparation, use the **orange medium mist** nozzle.
For outdoors and walls, use the **blue coarse mist** nozzle.