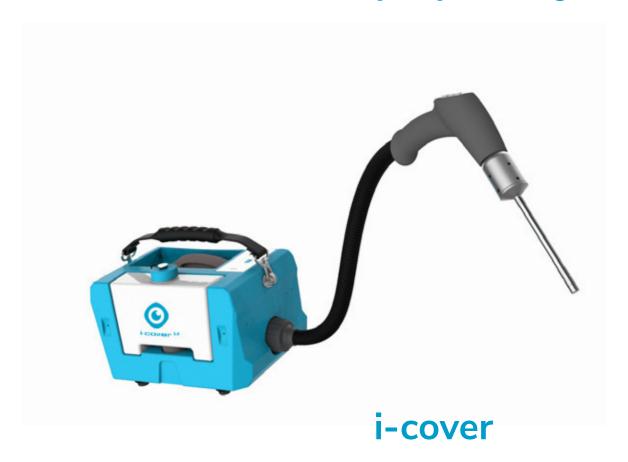

## i-cover 1.0®

Battery powered, cold spray mist generator

# Battery powered, cold **spray mist** generator

The i-cover 1.0 is an advanced cold mist generator designed to make your disinfecting job fast, efficient, and thorough. In the world after COVID-19 it is critical that we update our cleaning methods to include a disinfecting sprayer. With the i-cover 1.0 unique color coded nozzle system, you always know which nozzle to use for which surface.

#### Features

i-power 14 Li-lon battery powered, cold sprayer

Lightweight spray nozzle

Faster cleaning time, better coverage

4 colour coded nozzles for multiple applications

Shoulder, back, hand or trolley carried