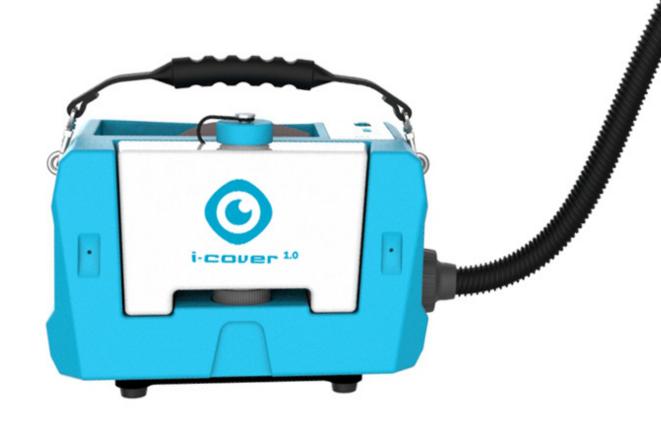

## i-cover 1.0®

Battery powered, cold spray mist generator

# Battery powered, cold **spray mist** generator

The i-cover 1.0 is an advanced cold mist generator designed to make your disinfecting job fast, efficient, and thorough. In the world after COVID-19 it is critical that we update our cleaning methods to include a disinfecting sprayer. With the i-cover 1.0 unique color coded nozzle system, you always know which nozzle to use for which surface.

#### Features

i-power 14 Li-lon battery powered, cold sprayer

Lightweight spray nozzle

Faster cleaning time, better coverage

4 colour coded nozzles for multiple applications

Shoulder, back, hand or trolley carried