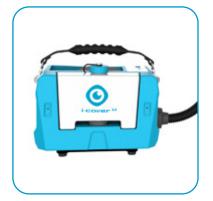

## i-cover 1.0®

Battery powered, cold spray mist generator

# Battery powered, cold **spray mist** generator

The i-cover 1.0 is an advanced cold mist generator designed to make your disinfecting job fast, efficient, and thorough. In the world after COVID-19 it is critical that we update our cleaning methods to include a disinfecting sprayer. With the i-cover 1.0 unique color coded nozzle system, you always know which nozzle to use for which surface.

#### Features

i-power 14 Li-lon battery powered, cold sprayer

Lightweight spray nozzle

Faster cleaning time, better coverage

4 colour coded nozzles for multiple applications

Shoulder, back, hand or trolley carried