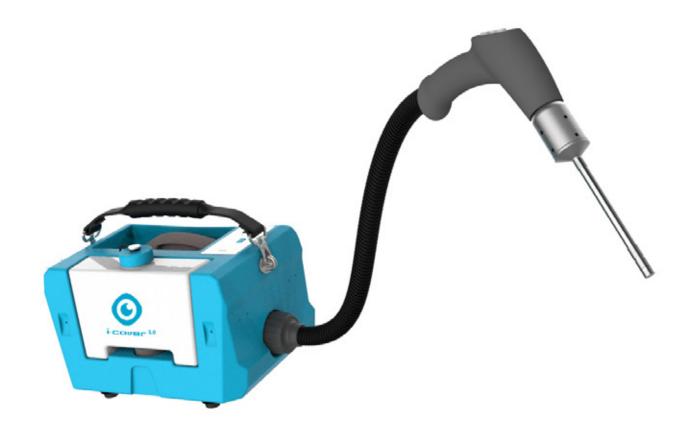

## i-cover 1.0®

Battery powered, cold spray mist generator

# Battery powered, cold **spray mist** generator

The i-cover 1.0 is an advanced cold mist generator designed to make your disinfecting job fast, efficient, and thorough. In the world after COVID-19 it is critical that we update our cleaning methods to include a disinfecting sprayer. With the i-cover 1.0 unique color coded nozzle system, you always know which nozzle to use for which surface.

#### Features

i-power 14 Li-lon battery powered, cold sprayer

Lightweight spray nozzle

Faster cleaning time, better coverage

4 colour coded nozzles for multiple applications

Shoulder, back, hand or trolley carried