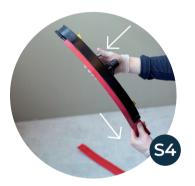

If needed. Press & pull to remove squeegee rubber

Re-fill clean water tank

Push to open lid, remove & clean dust filter

Clean exterior, senors & display

Change worn out parts when needed

Push & hold Phantas to charging station