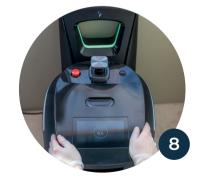

If needed. Press & pull to remove squeegee rubber

Re-fill clean water tank

Push to open lid, remove & clean dust filter

Clean exterior, senors & display

Change worn out parts when needed

Push & hold Phantas to charging station