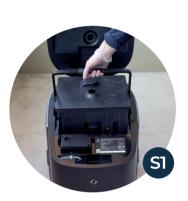

## **VACUUM MODE**

Pull to remove, empty & clean debri tank

Pull to remove, empty & clean recovery tank

**SCRUBBER MODE** 

Pull to remove squeegee cover

Press to remove squeegee, rinse & clean it

Remove dust bag, slide lock, empty & re-use