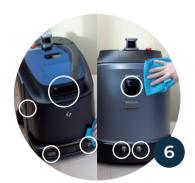

If needed. Press & pull to remove squeegee rubber

Re-fill clean water tank

Push to open lid, remove & clean dust filter

Clean exterior, senors & display

Change worn out parts when needed

Push & hold Phantas to charging station