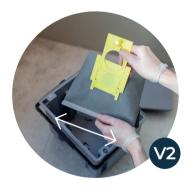

## PHANTAS MANTAINANCE GUIDE

How to care for your Phantas and make it perform better when vacuuming or scrubbing.

Pull to remove & clean side brush

Press to open main brush compartment

Pull to remove & clean main brushes