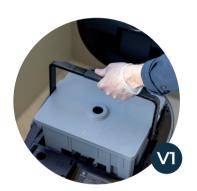

## **OrboTech** robotics

## PHANTAS MANTAINANCE GUIDE

How to care for your Phantas and make it perform better when vacuuming or scrubbing.



Pull to remove & clean side brush



Press to open main brush compartment



Pull to remove & clean main brushes



Push to remove & empty debri tray

## **VACUUM MODE**



Pull to remove, empty & clean debri tank



Pull to remove, empty & clean recovery tank



**SCRUBBER MODE** 

Pull to remove squeegee cover



Press to remove squeegee, rinse & clean it



Remove dust bag, slide lock, empty & re-use



If needed. Press & pull to remove squeegee rubber



Re-fill clean water tank



Push to open lid, remove & clean dust filter



Clean exterior, senors & display



Change worn out parts when needed



Push & hold Phantas to charging station

Scan code to get help from support site!





## OrboTech