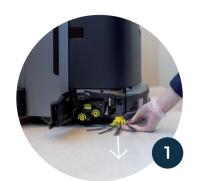

## PHANTAS MANTAINANCE GUIDE

How to care for your Phantas and make it perform better when vacuuming or scrubbing.

Pull to remove & clean side brush

Press to open main brush compartment

Pull to remove & clean main brushes