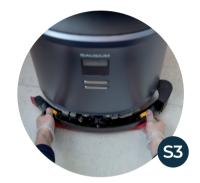

If needed. Press & pull to remove squeegee rubber

Re-fill clean water tank

Push to open lid, remove & clean dust filter

Clean exterior, senors & display

Change worn out parts when needed

Push & hold Phantas to charging station