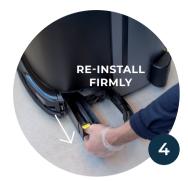

## **VACUUM MODE**

Pull to remove, empty & clean debri tank

Pull to remove, empty & clean recovery tank

**SCRUBBER MODE** 

Pull to remove squeegee cover

Press to remove squeegee, rinse & clean it

Remove dust bag, slide lock, empty & re-use