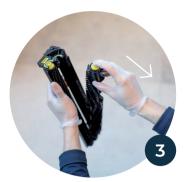

## **VACUUM MODE**

Pull to remove, empty & clean debri tank

Pull to remove, empty & clean recovery tank

**SCRUBBER MODE** 

Pull to remove squeegee cover

Press to remove squeegee, rinse & clean it

Remove dust bag, slide lock, empty & re-use