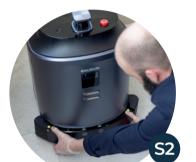

If needed. Press & pull to remove squeegee rubber

Re-fill clean water tank

Push to open lid, remove & clean dust filter

Clean exterior, senors & display

Change worn out parts when needed

Push & hold Phantas to charging station