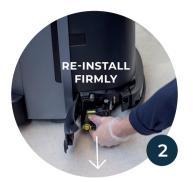

## PHANTAS MANTAINANCE GUIDE

How to care for your Phantas and make it perform better when vacuuming or scrubbing.

Pull to remove & clean side brush

Press to open main brush compartment

Pull to remove & clean main brushes